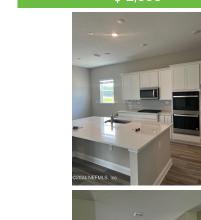

## Remarks

Experience the epitome of elegance and comfort in The Fleming II, This exceptional residence offers a lake view. At the heart of The Fleming II is a gourmet kitchen. Extended cabinets provide ample storage, while the 42" white kitchen cabinets with designer hardware create a bright. Premium quartz countertops in both the kitchen and bathrooms. Stainless steel appliances. Primary bedroom bay window and extra large patio